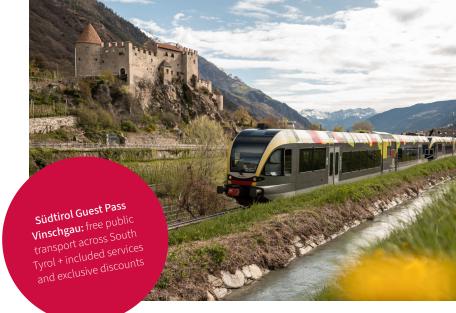

## Südtirol Guest Pass Vinschgau

Experience the many sides of the Vinschgau valley – with the Südtirol Guest Pass Vinschgau! **Travel free of charge on all public transport across South Tyrol** and explore breathtaking nature, vibrant culture and exciting leisure activities. Make your stay in Vinschgau valley even more enjoyable with **Included services** and exclusive discounts from late May to early **November.** 