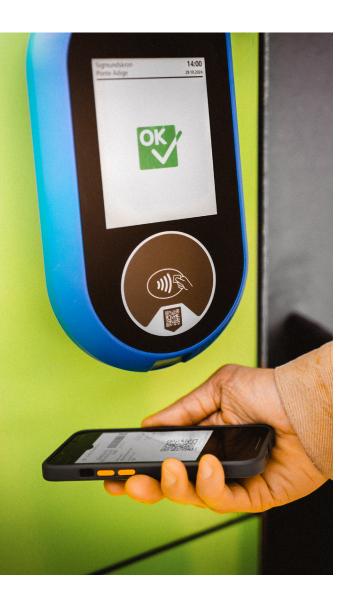

## Südtirol Guest Pass Vinschgau

Experience the many sides of the Vinschgau valley – with the Südtirol Guest Pass Vinschgau! **Travel free of charge on all public transport across South Tyrol** and explore breathtaking nature, vibrant culture and exciting leisure activities. Make your stay in Vinschgau valley even more enjoyable with **Included services** and exclusive discounts from late May to early **November.** 